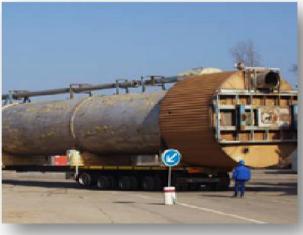

# Performance – Bulk Record

| 2007년 12월 | HDW SHIPYARD ( 12,700 RT ) GERMANY                     |
|-----------|--------------------------------------------------------|
| 2008년 4월  | BENGUELA BELIZE PROJECT ( 8,750 RT) ITALY              |
| 2008년 9월  | KEARL OIL SAND PROJECT ( 3,200 RT ) CANADA             |
| 2009년 10월 | KVAERNER WARNOW WERFT GMBH ( 1,200 RT ) GERMANY        |
| 2010년 2월  | MARAFIQ POWER PLANT PROJECT (5,100) SAUDI              |
| 2011년 10월 | THIRD AMMONIA & UREA PLANTS IN SHIRAZ (17,450 RT) IRAN |
| 2012년 11월 | TECHNIP BULGAS PLANT (9,200) BULGARIA                  |
| 2012년 12월 | SOLAR POLY SILICON PLANT (900) QATAR                   |