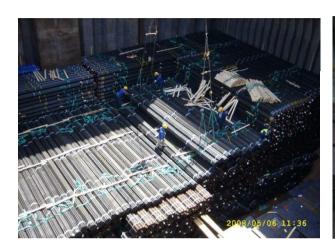

# Performance – Bulk Record

| 2007년 12월 | HDW SHIPYARD ( 12,700 RT ) GERMANY                     |
|-----------|--------------------------------------------------------|
| 2008년 4월  | BENGUELA BELIZE PROJECT ( 8,750 RT) ITALY              |
| 2008년 9월  | KEARL OIL SAND PROJECT ( 3,200 RT ) CANADA             |
| 2009년 10월 | KVAERNER WARNOW WERFT GMBH ( 1,200 RT ) GERMANY        |
| 2010년 2월  | MARAFIQ POWER PLANT PROJECT (5,100) SAUDI              |
| 2011년 10월 | THIRD AMMONIA & UREA PLANTS IN SHIRAZ (17,450 RT) IRAN |
| 2012년 11월 | TECHNIP BULGAS PLANT (9,200) BULGARIA                  |
| 2012년 12월 | SOLAR POLY SILICON PLANT (900) QATAR                   |