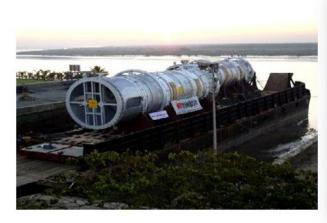

# Performance – Bulk Record

| 2007년 12월 | HDW SHIPYARD ( 12,700 RT ) GERMANY                     |
|-----------|--------------------------------------------------------|
| 2008년 4월  | BENGUELA BELIZE PROJECT ( 8,750 RT) ITALY              |
| 2008년 9월  | KEARL OIL SAND PROJECT ( 3,200 RT ) CANADA             |
| 2009년 10월 | KVAERNER WARNOW WERFT GMBH ( 1,200 RT ) GERMANY        |
| 2010년 2월  | MARAFIQ POWER PLANT PROJECT (5,100) SAUDI              |
| 2011년 10월 | THIRD AMMONIA & UREA PLANTS IN SHIRAZ (17,450 RT) IRAN |
| 2012년 11월 | TECHNIP BULGAS PLANT (9,200) BULGARIA                  |
| 2012년 12월 | SOLAR POLY SILICON PLANT (900) QATAR                   |