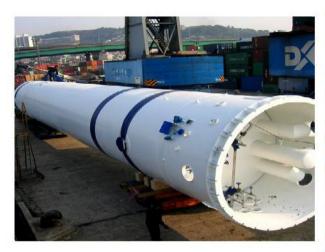

# Performance – Bulk Record

| 2007년 12월 | HDW SHIPYARD ( 12,700 RT ) GERMANY                     |
|-----------|--------------------------------------------------------|
| 2008년 4월  | BENGUELA BELIZE PROJECT ( 8,750 RT) ITALY              |
| 2008년 9월  | KEARL OIL SAND PROJECT ( 3,200 RT ) CANADA             |
| 2009년 10월 | KVAERNER WARNOW WERFT GMBH ( 1,200 RT ) GERMANY        |
| 2010년 2월  | MARAFIQ POWER PLANT PROJECT (5,100) SAUDI              |
| 2011년 10월 | THIRD AMMONIA & UREA PLANTS IN SHIRAZ (17,450 RT) IRAN |
| 2012년 11월 | TECHNIP BULGAS PLANT (9,200) BULGARIA                  |
| 2012년 12월 | SOLAR POLY SILICON PLANT (900) QATAR                   |