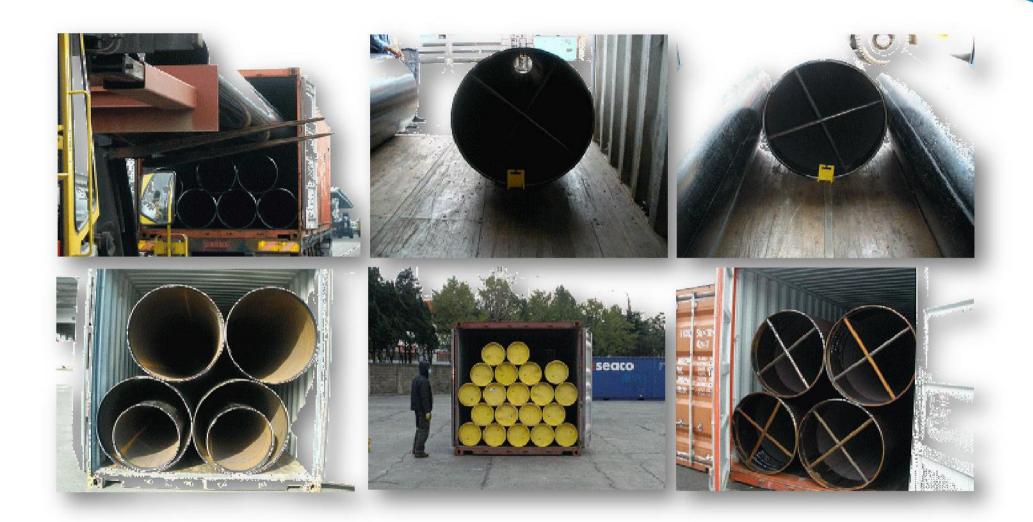

NER WARNOW WERFT GMBH ( 1,200 RT ) GERMANY        |
| 2010년 2월  | MARAFIQ POWER PLANT PROJECT (5,100) SAUDI              |
| 2011년 10월 | THIRD AMMONIA & UREA PLANTS IN SHIRAZ (17,450 RT) IRAN |
| 2012년 11월 | TECHNIP BULGAS PLANT (9,200) BULGARIA                  |
| 2012년 12월 | SOLAR POLY SILICON PLANT (900) QATAR                   |



## **Strong Point**





#### **Strong Point**



- 한국복합운송협회 정식 허가 인증업체
- 해상/ 항공 수출입 국제운송, 통관, 검역, 내륙운송, 국경통과화물 등 다양하고 폭넓은 서비스
- 다년간 다양한 STEEL 품목 운송 노하우
- 해외 EPC 업체들의 PLANT PROJECT 업무수행 경험으로 인한 운송 노하우
- 국적항공사, 선사와의 긴밀한 유대관계로 상황 발생시 신속 정확한 업무처리
- 10년 이상 경력의 직원 구성으로 인한 직업 전문성으로 인한 업무능력 향상



## **Strong Point - Business Customers**

STEEL PRODUCT 전문 운송업체

























## **Strong Point – Shipping Flow**



































































#### Conclusion

굿모닝해운항공은 2006년 고객에게 최고의 물류서비스를 제공하자는 목표와 함께 설립된 이래, 지금까지 풍부한 경험의 물류 전문가들로 구성된 조직을 바탕으로 꾸준한 성장을 거듭해 왔습니다. 이와 함께 종합 물류업 면허를 취득하고 OCEAN, AIR,SEA-AIR 및 DOOR TO DOOR, SPECIAL CONTAINER, CONSOLIDATION 등 국제복합운송의 모든 분야에 걸쳐 포괄적인 운송 SERVICE 를 제공하고 있습니다.

오늘날 한반도를 비롯한 동북아지역은 세계 경제의 중심축으로 부상하고 있으며 물류산업은 21세기 가장 유망한 산업 중 하나로 주목 받고 있습니다. 굿모닝해운항공 임직원 모두는 격변하는 세계경제 속에서 한국 물류의 미래를 책임진다는 각오 아래 서비스를 다양화하고, 조직을 글로벌화하며, 통합네트워크를 구축함으로써 고객 여러분이 만족하는 최고의 국제복합운송 서비스를 제공해 드릴 것을 약속 드립니다. 감사합니다.

굿모닝해운항공주식회사 GOODMORNING SEA AND AIR CO.,LTD.