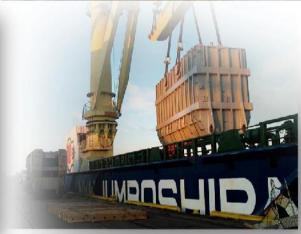

# Performance – Bulk Record

| 2007년 12월 | HDW SHIPYARD ( 12,700 RT ) GERMANY                     |
|-----------|--------------------------------------------------------|
| 2008년 4월  | BENGUELA BELIZE PROJECT ( 8,750 RT) ITALY              |
| 2008년 9월  | KEARL OIL SAND PROJECT ( 3,200 RT ) CANADA             |
| 2009년 10월 | KVAERNER WARNOW WERFT GMBH ( 1,200 RT ) GERMANY        |
| 2010년 2월  | MARAFIQ POWER PLANT PROJECT (5,100) SAUDI              |
| 2011년 10월 | THIRD AMMONIA & UREA PLANTS IN SHIRAZ (17,450 RT) IRAN |
| 2012년 11월 | TECHNIP BULGAS PLANT (9,200) BULGARIA                  |
| 2012년 12월 | SOLAR POLY SILICON PLANT (900) QATAR                   |