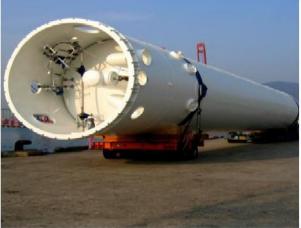

# Performance – Bulk Record

| 2007년 12월 | HDW SHIPYARD ( 12,700 RT ) GERMANY                     |
|-----------|--------------------------------------------------------|
| 2008년 4월  | BENGUELA BELIZE PROJECT ( 8,750 RT) ITALY              |
| 2008년 9월  | KEARL OIL SAND PROJECT ( 3,200 RT ) CANADA             |
| 2009년 10월 | KVAERNER WARNOW WERFT GMBH ( 1,200 RT ) GERMANY        |
| 2010년 2월  | MARAFIQ POWER PLANT PROJECT (5,100) SAUDI              |
| 2011년 10월 | THIRD AMMONIA & UREA PLANTS IN SHIRAZ (17,450 RT) IRAN |
| 2012년 11월 | TECHNIP BULGAS PLANT (9,200) BULGARIA                  |
| 2012년 12월 | SOLAR POLY SILICON PLANT (900) QATAR                   |