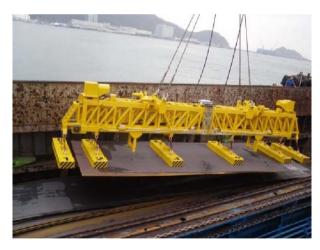

# Performance – Bulk Record

| 2007년 12월 | HDW SHIPYARD ( 12,700 RT ) GERMANY                     |
|-----------|--------------------------------------------------------|
| 2008년 4월  | BENGUELA BELIZE PROJECT ( 8,750 RT) ITALY              |
| 2008년 9월  | KEARL OIL SAND PROJECT ( 3,200 RT ) CANADA             |
| 2009년 10월 | KVAERNER WARNOW WERFT GMBH ( 1,200 RT ) GERMANY        |
| 2010년 2월  | MARAFIQ POWER PLANT PROJECT (5,100) SAUDI              |
| 2011년 10월 | THIRD AMMONIA & UREA PLANTS IN SHIRAZ (17,450 RT) IRAN |
| 2012년 11월 | TECHNIP BULGAS PLANT (9,200) BULGARIA                  |
| 2012년 12월 | SOLAR POLY SILICON PLANT (900) QATAR                   |