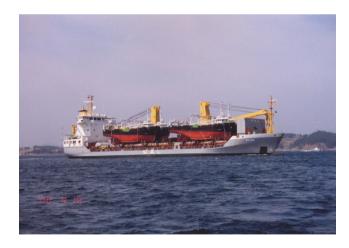

# Performance – Bulk Record

| 2007년 12월 | HDW SHIPYARD ( 12,700 RT ) GERMANY                     |
|-----------|--------------------------------------------------------|
| 2008년 4월  | BENGUELA BELIZE PROJECT ( 8,750 RT) ITALY              |
| 2008년 9월  | KEARL OIL SAND PROJECT ( 3,200 RT ) CANADA             |
| 2009년 10월 | KVAERNER WARNOW WERFT GMBH ( 1,200 RT ) GERMANY        |
| 2010년 2월  | MARAFIQ POWER PLANT PROJECT (5,100) SAUDI              |
| 2011년 10월 | THIRD AMMONIA & UREA PLANTS IN SHIRAZ (17,450 RT) IRAN |
| 2012년 11월 | TECHNIP BULGAS PLANT (9,200) BULGARIA                  |
| 2012년 12월 | SOLAR POLY SILICON PLANT (900) QATAR                   |