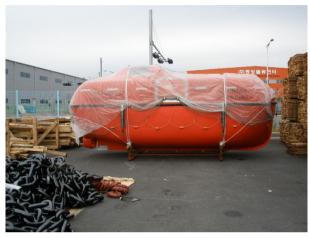

# Performance – Bulk Record

| 2007년 12월 | HDW SHIPYARD ( 12,700 RT ) GERMANY                     |
|-----------|--------------------------------------------------------|
| 2008년 4월  | BENGUELA BELIZE PROJECT ( 8,750 RT) ITALY              |
| 2008년 9월  | KEARL OIL SAND PROJECT ( 3,200 RT ) CANADA             |
| 2009년 10월 | KVAERNER WARNOW WERFT GMBH ( 1,200 RT ) GERMANY        |
| 2010년 2월  | MARAFIQ POWER PLANT PROJECT (5,100) SAUDI              |
| 2011년 10월 | THIRD AMMONIA & UREA PLANTS IN SHIRAZ (17,450 RT) IRAN |
| 2012년 11월 | TECHNIP BULGAS PLANT (9,200) BULGARIA                  |
| 2012년 12월 | SOLAR POLY SILICON PLANT (900) QATAR                   |