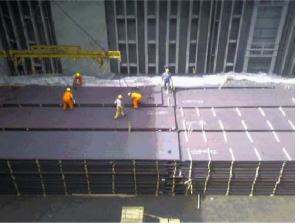

# Performance – Bulk Record

| 2007년 12월 | HDW SHIPYARD ( 12,700 RT ) GERMANY                     |
|-----------|--------------------------------------------------------|
| 2008년 4월  | BENGUELA BELIZE PROJECT ( 8,750 RT) ITALY              |
| 2008년 9월  | KEARL OIL SAND PROJECT ( 3,200 RT ) CANADA             |
| 2009년 10월 | KVAERNER WARNOW WERFT GMBH ( 1,200 RT ) GERMANY        |
| 2010년 2월  | MARAFIQ POWER PLANT PROJECT (5,100) SAUDI              |
| 2011년 10월 | THIRD AMMONIA & UREA PLANTS IN SHIRAZ (17,450 RT) IRAN |
| 2012년 11월 | TECHNIP BULGAS PLANT (9,200) BULGARIA                  |
| 2012년 12월 | SOLAR POLY SILICON PLANT (900) QATAR                   |