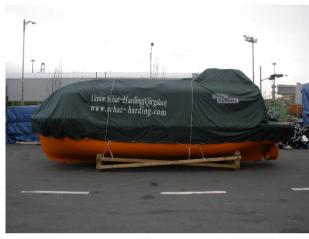

# Performance – Bulk Record

| 2007년 12월 | HDW SHIPYARD ( 12,700 RT ) GERMANY                     |
|-----------|--------------------------------------------------------|
| 2008년 4월  | BENGUELA BELIZE PROJECT ( 8,750 RT) ITALY              |
| 2008년 9월  | KEARL OIL SAND PROJECT ( 3,200 RT ) CANADA             |
| 2009년 10월 | KVAERNER WARNOW WERFT GMBH ( 1,200 RT ) GERMANY        |
| 2010년 2월  | MARAFIQ POWER PLANT PROJECT (5,100) SAUDI              |
| 2011년 10월 | THIRD AMMONIA & UREA PLANTS IN SHIRAZ (17,450 RT) IRAN |
| 2012년 11월 | TECHNIP BULGAS PLANT (9,200) BULGARIA                  |
| 2012년 12월 | SOLAR POLY SILICON PLANT (900) QATAR                   |