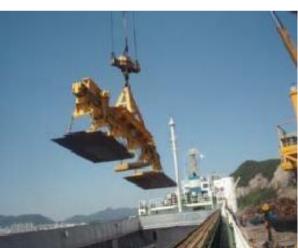

# Performance – Bulk Record

| 2007년 12월 | HDW SHIPYARD ( 12,700 RT ) GERMANY                     |
|-----------|--------------------------------------------------------|
| 2008년 4월  | BENGUELA BELIZE PROJECT ( 8,750 RT) ITALY              |
| 2008년 9월  | KEARL OIL SAND PROJECT ( 3,200 RT ) CANADA             |
| 2009년 10월 | KVAERNER WARNOW WERFT GMBH ( 1,200 RT ) GERMANY        |
| 2010년 2월  | MARAFIQ POWER PLANT PROJECT (5,100) SAUDI              |
| 2011년 10월 | THIRD AMMONIA & UREA PLANTS IN SHIRAZ (17,450 RT) IRAN |
| 2012년 11월 | TECHNIP BULGAS PLANT (9,200) BULGARIA                  |
| 2012년 12월 | SOLAR POLY SILICON PLANT (900) QATAR                   |