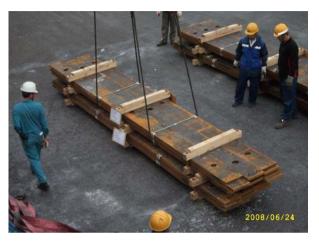

# Performance – Bulk Record

| 2007년 12월 | HDW SHIPYARD ( 12,700 RT ) GERMANY                     |
|-----------|--------------------------------------------------------|
| 2008년 4월  | BENGUELA BELIZE PROJECT ( 8,750 RT) ITALY              |
| 2008년 9월  | KEARL OIL SAND PROJECT ( 3,200 RT ) CANADA             |
| 2009년 10월 | KVAERNER WARNOW WERFT GMBH ( 1,200 RT ) GERMANY        |
| 2010년 2월  | MARAFIQ POWER PLANT PROJECT (5,100) SAUDI              |
| 2011년 10월 | THIRD AMMONIA & UREA PLANTS IN SHIRAZ (17,450 RT) IRAN |
| 2012년 11월 | TECHNIP BULGAS PLANT (9,200) BULGARIA                  |
| 2012년 12월 | SOLAR POLY SILICON PLANT (900) QATAR                   |