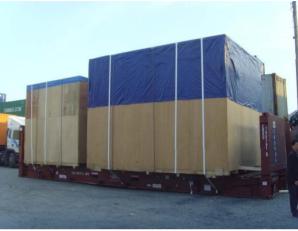

# Performance – Bulk Record

| 2007년 12월 | HDW SHIPYARD ( 12,700 RT ) GERMANY                     |
|-----------|--------------------------------------------------------|
| 2008년 4월  | BENGUELA BELIZE PROJECT ( 8,750 RT) ITALY              |
| 2008년 9월  | KEARL OIL SAND PROJECT ( 3,200 RT ) CANADA             |
| 2009년 10월 | KVAERNER WARNOW WERFT GMBH ( 1,200 RT ) GERMANY        |
| 2010년 2월  | MARAFIQ POWER PLANT PROJECT (5,100) SAUDI              |
| 2011년 10월 | THIRD AMMONIA & UREA PLANTS IN SHIRAZ (17,450 RT) IRAN |
| 2012년 11월 | TECHNIP BULGAS PLANT (9,200) BULGARIA                  |
| 2012년 12월 | SOLAR POLY SILICON PLANT (900) QATAR                   |