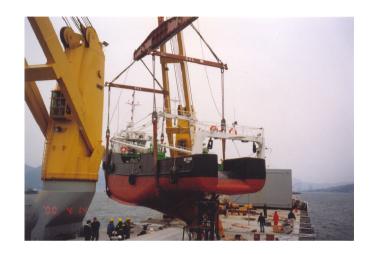

# Performance – Bulk Record

| 2007년 12월 | HDW SHIPYARD ( 12,700 RT ) GERMANY                     |
|-----------|--------------------------------------------------------|
| 2008년 4월  | BENGUELA BELIZE PROJECT ( 8,750 RT) ITALY              |
| 2008년 9월  | KEARL OIL SAND PROJECT ( 3,200 RT ) CANADA             |
| 2009년 10월 | KVAERNER WARNOW WERFT GMBH ( 1,200 RT ) GERMANY        |
| 2010년 2월  | MARAFIQ POWER PLANT PROJECT (5,100) SAUDI              |
| 2011년 10월 | THIRD AMMONIA & UREA PLANTS IN SHIRAZ (17,450 RT) IRAN |
| 2012년 11월 | TECHNIP BULGAS PLANT (9,200) BULGARIA                  |
| 2012년 12월 | SOLAR POLY SILICON PLANT (900) QATAR                   |